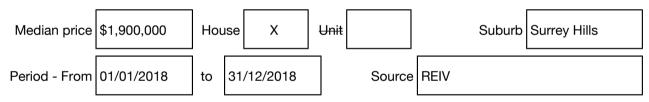

#### Median sale price

Rooms: Property Type: House (Res) Land Size: 600 sqm approx Agent Comments Indicative Selling Price \$2,500,000 - \$2,750,000 Median House Price Year ending December 2018: \$1,900,000