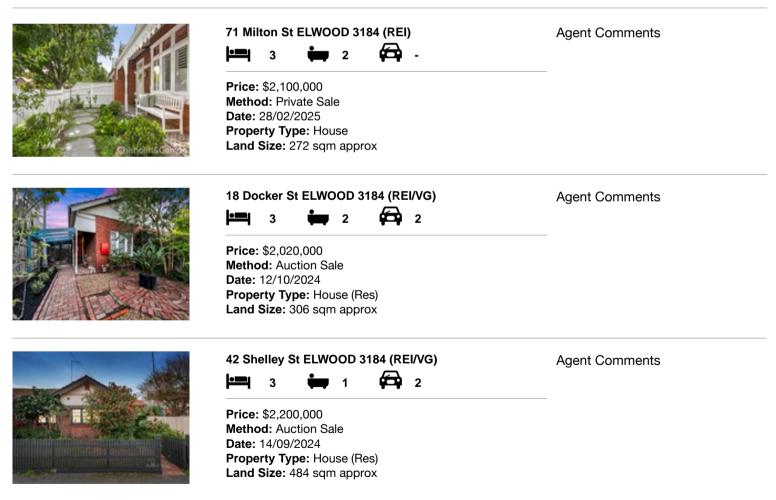

| Ade | dress of comparable property | Price       | Date of sale |
|-----|------------------------------|-------------|--------------|
| 1   | 71 Milton St ELWOOD 3184     | \$2,100,000 | 28/02/2025   |
| 2   | 18 Docker St ELWOOD 3184     | \$2,020,000 | 12/10/2024   |
| 3   | 42 Shelley St ELWOOD 3184    | \$2,200,000 | 14/09/2024   |

## **Comparable Properties**

Account - RT Edgar Boroondara | P: 03 8888 2000 | F: 03 8888 2088

The State of Victoria owns the copyright in the property sales data and reproduction of that data in any way without the consent of the State of Victoria will constitute a breach of the Copyright Act 1968 (Ch). The State of Victoria does not warrant the accuracy or completeness of the licensed material and any person using or relying upon such information does so on the basis that the State of Victoria accepts no responsibility or liability whatsoever for any errors, faults, defects or omissions in the information supplied. This information is supplied by Property Data Pty Ltd on behalf of the Real Estate Institute of Victoria. The information contained herein is to be used as a guide only. Although every care has been taken in the preparation of the information, we stress that particulars herein are for information only and do not constitute representations by the Owners or Agent. Sales data is provided as a guide to market activity, and we do not necessarily claim to have acted as the selling agent in these transactions.