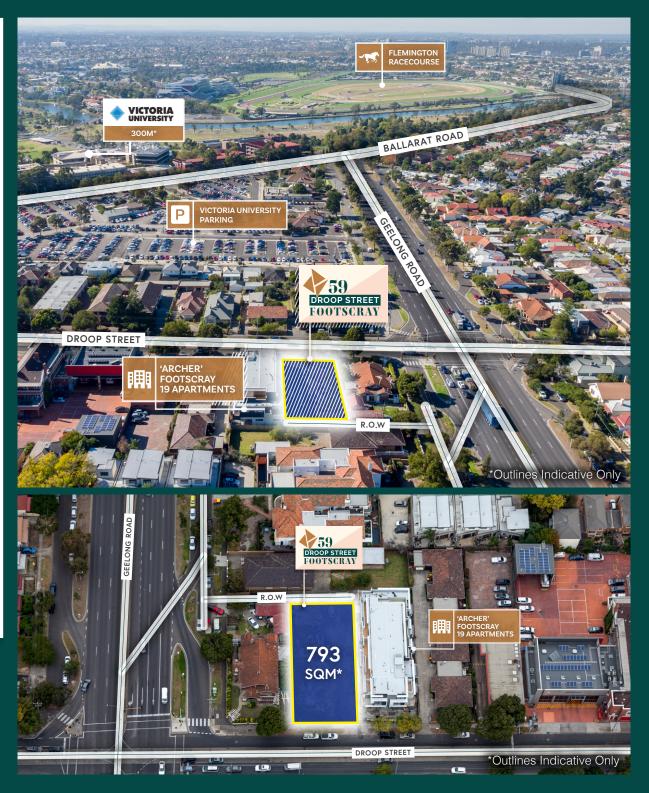

## **Affordable Development Opportunity** Perfectly Positioned Moments from Victoria University and Melbourne CBD

- Prime inner suburban landholding of 793sq m\*
- Permit approved boutique project comprising 19 apartments
- General Residential Zone 1
- Ideally positioned 300 metres\* from Victoria University, with over 20,000\* students attending every year
- · Immediately surrounded by an abundance for first-class and diverse amenity in the Footscray Activity Centre
- City fringe location within one of Melbourne's proven apartment hot spots

\*Approx