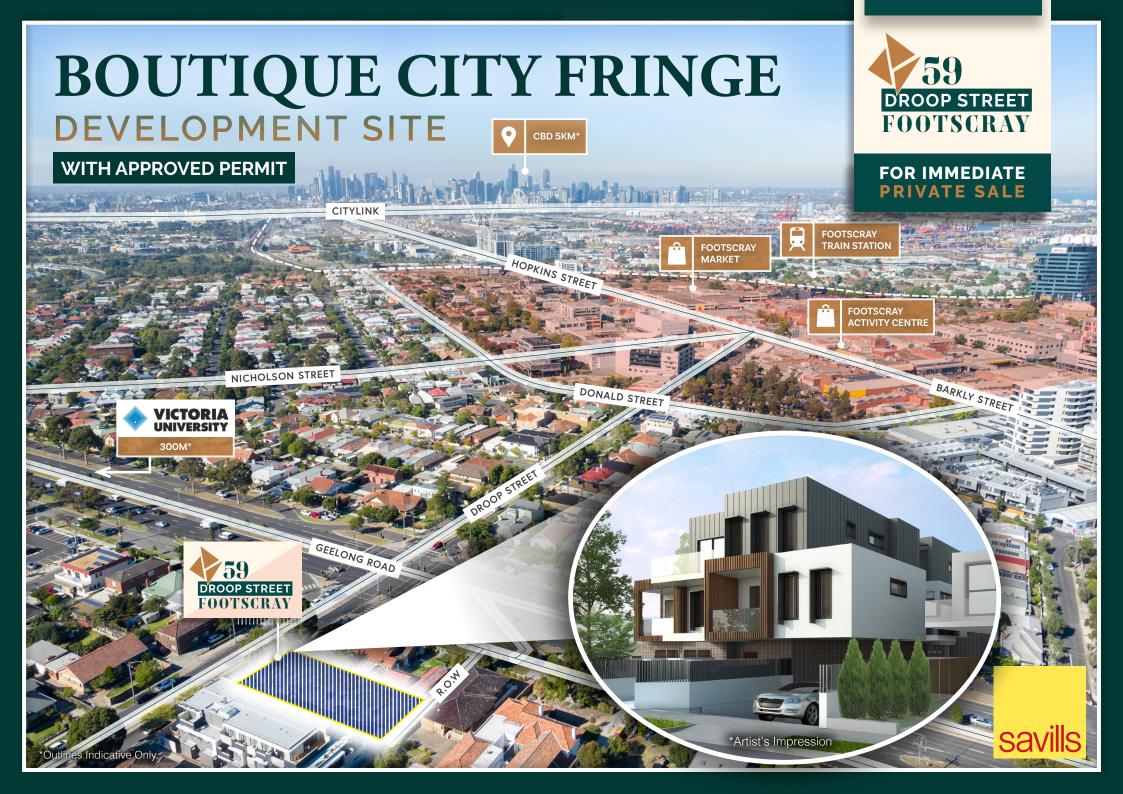

## **Affordable Development Opportunity** Perfectly Positioned Moments from Victoria University and Melbourne CBD

- Prime inner suburban landholding of 793sq m\*
- Permit approved boutique project comprising 19 apartments
- General Residential Zone 1
- Ideally positioned 300 metres\* from Victoria University, with over 20,000\* students attending every year
- · Immediately surrounded by an abundance for first-class and diverse amenity in the Footscray Activity Centre
- City fringe location within one of Melbourne's proven apartment hot spots

\*Approx