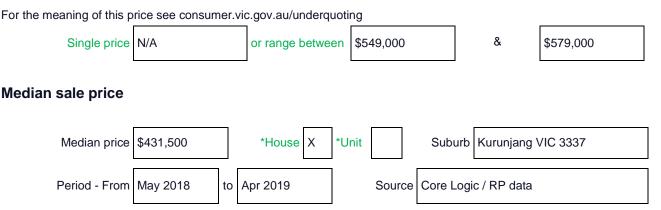

# STATEMENT OF INFORMATION Single residential property located in the Melbourne metropolitan area.

## Sections 47AF of the Estate Agents Act 1980

### Property offered for sale

Address Including suburb and 89 Dalray Crescent Kurunjang VIC 3337 postcode

### Indicative selling price



#### **Comparable property sales**

A\* These are the three properties sold within two kilometres of the property for sale in the last six months that the estate agent or agent's representative considers to be most comparable to the property for sale.

| Address of comparable property          | Price     | Date of sale |
|-----------------------------------------|-----------|--------------|
| 7 Subzero Street Kurunjang VIC 3337     | \$550,000 | 07-Mar-19    |
| 15 Rimbanda Court Kurunjang VIC 3337    | \$575,000 | 17-Dec-18    |
| 23 Scarlet Oak Avenue Harkness VIC 3337 | \$550,000 | 17-Dec-18    |