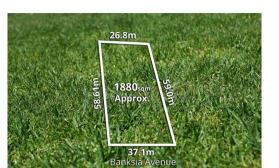

## Section 47AF of the Estate Agents Act 1980

| Property offered for                                                                                                                                                                                                   | sale                                 |                   |  |             |            |        |                  |              |  |
|------------------------------------------------------------------------------------------------------------------------------------------------------------------------------------------------------------------------|--------------------------------------|-------------------|--|-------------|------------|--------|------------------|--------------|--|
| Address<br>Including suburb and<br>postcode                                                                                                                                                                            | 2 Banksia Avenue, Beaumaris Vic 3193 |                   |  |             |            |        |                  |              |  |
| Indicative selling price                                                                                                                                                                                               |                                      |                   |  |             |            |        |                  |              |  |
| For the meaning of this price see consumer.vic.gov.au/underquoting                                                                                                                                                     |                                      |                   |  |             |            |        |                  |              |  |
| Range between \$3,99                                                                                                                                                                                                   | 95,000                               | &                 |  | \$4,394,500 |            |        |                  |              |  |
| Median sale price                                                                                                                                                                                                      |                                      |                   |  |             |            |        |                  |              |  |
| Median price \$2,000                                                                                                                                                                                                   | ),000 P                              | Property Type Hou |  | e Sub       |            | Suburk | urb Beaumaris    |              |  |
| Period - From 01/07/2023                                                                                                                                                                                               |                                      | 30/06/2024        |  | Sc          | ource REIV |        |                  |              |  |
| Comparable property sales (*Delete A or B below as applicable)                                                                                                                                                         |                                      |                   |  |             |            |        |                  |              |  |
| A* These are the three properties sold within two kilometres of the property for sale in the last six months that the estate agent or agent's representative considers to be most comparable to the property for sale. |                                      |                   |  |             |            |        |                  |              |  |
| Address of comparable property                                                                                                                                                                                         |                                      |                   |  |             |            | F      | Price            | Date of sale |  |
| 1                                                                                                                                                                                                                      |                                      |                   |  |             |            |        |                  |              |  |
| 2                                                                                                                                                                                                                      |                                      |                   |  |             |            |        |                  |              |  |
| 3                                                                                                                                                                                                                      |                                      |                   |  |             |            |        |                  |              |  |
| OR                                                                                                                                                                                                                     |                                      |                   |  |             |            |        |                  |              |  |
| B* The estate age properties were                                                                                                                                                                                      |                                      |                   |  |             |            |        |                  |              |  |
| This Statement of Information was prepared on:                                                                                                                                                                         |                                      |                   |  |             |            | on:    | 16/07/2024 15:02 |              |  |