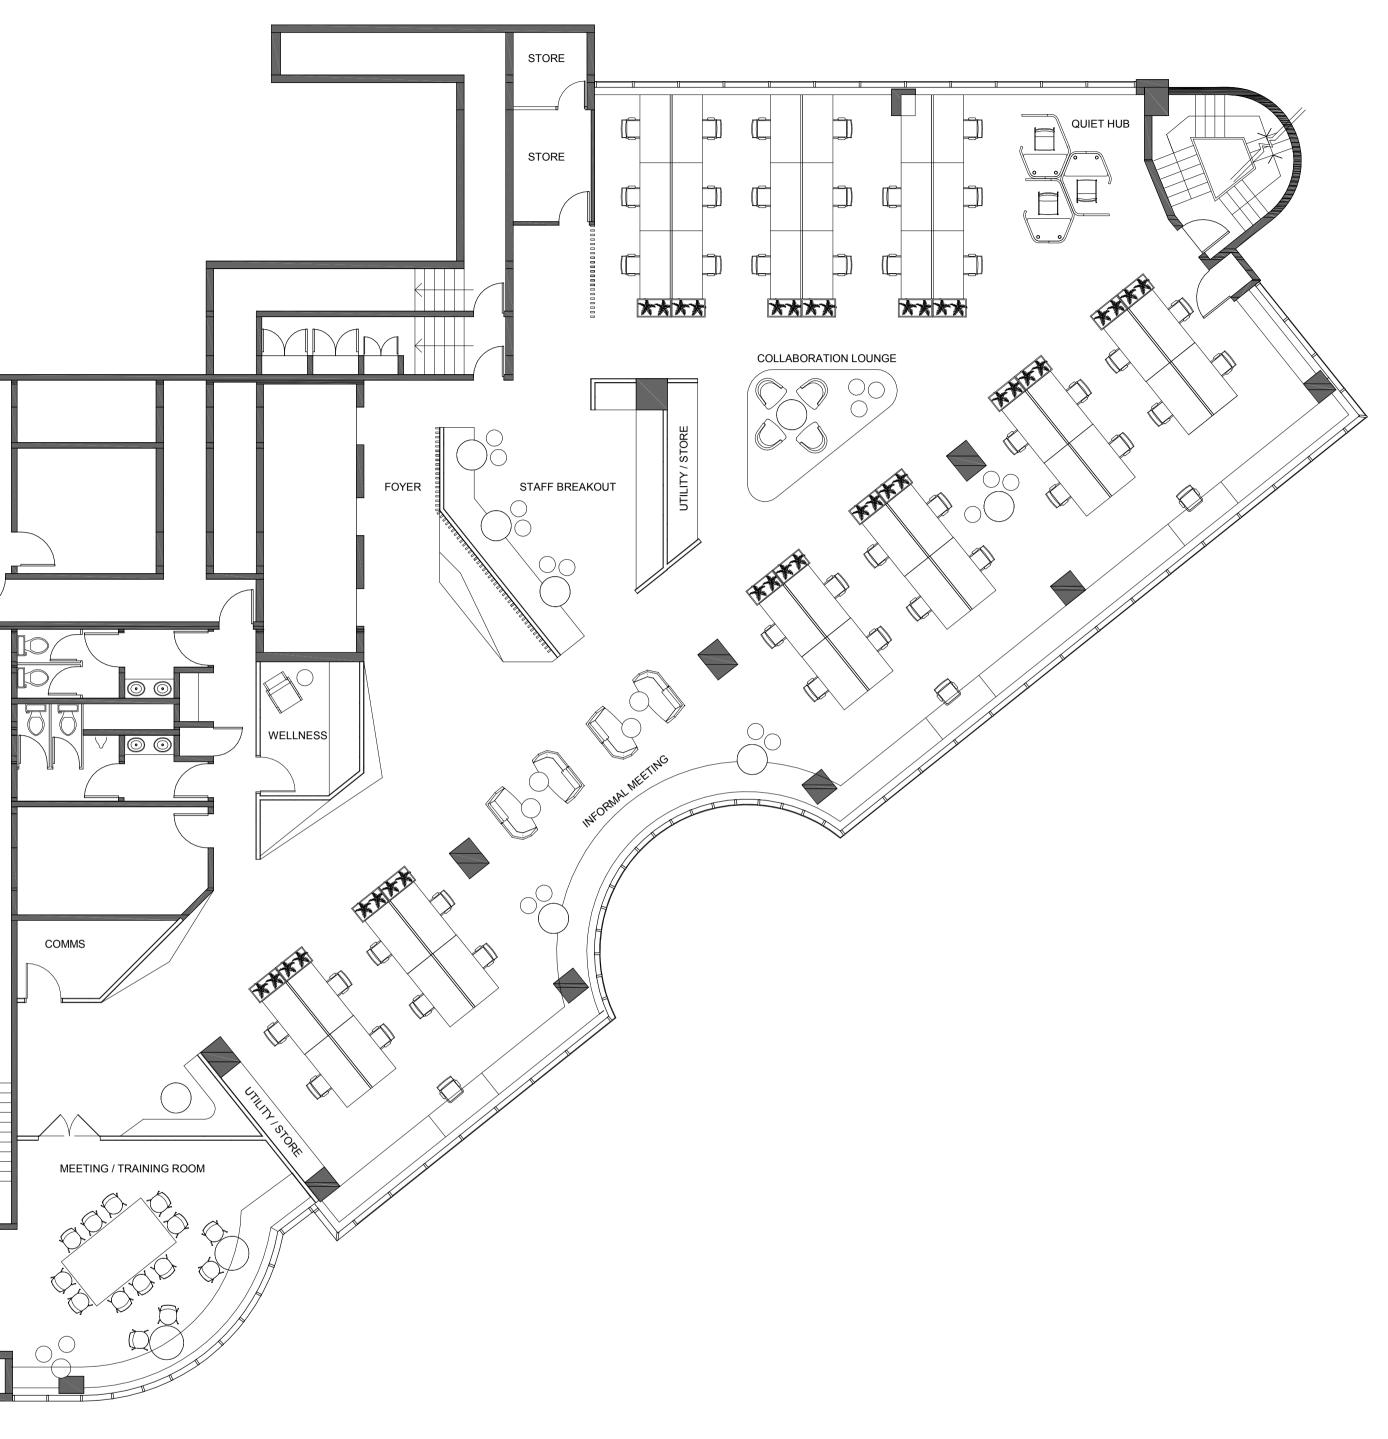

#### ACCOMMODATION SCHEDULE

| WORKSTATIONS<br>HOTDESKS<br>RECEPTION<br>OFFICES                                            | 66<br>6<br>2<br>2 |
|---------------------------------------------------------------------------------------------|-------------------|
| TOTAL WORKPOINTS<br>RATIO = 1 PERSON / 10.3m2                                               | 76                |
| ENCLOSED MEETING ROOMS<br>OPEN MEETING SPACES<br>QUIET ROOMS<br>BREAKOUT<br>UTILITY / STORE | 2<br>2<br>1<br>2  |