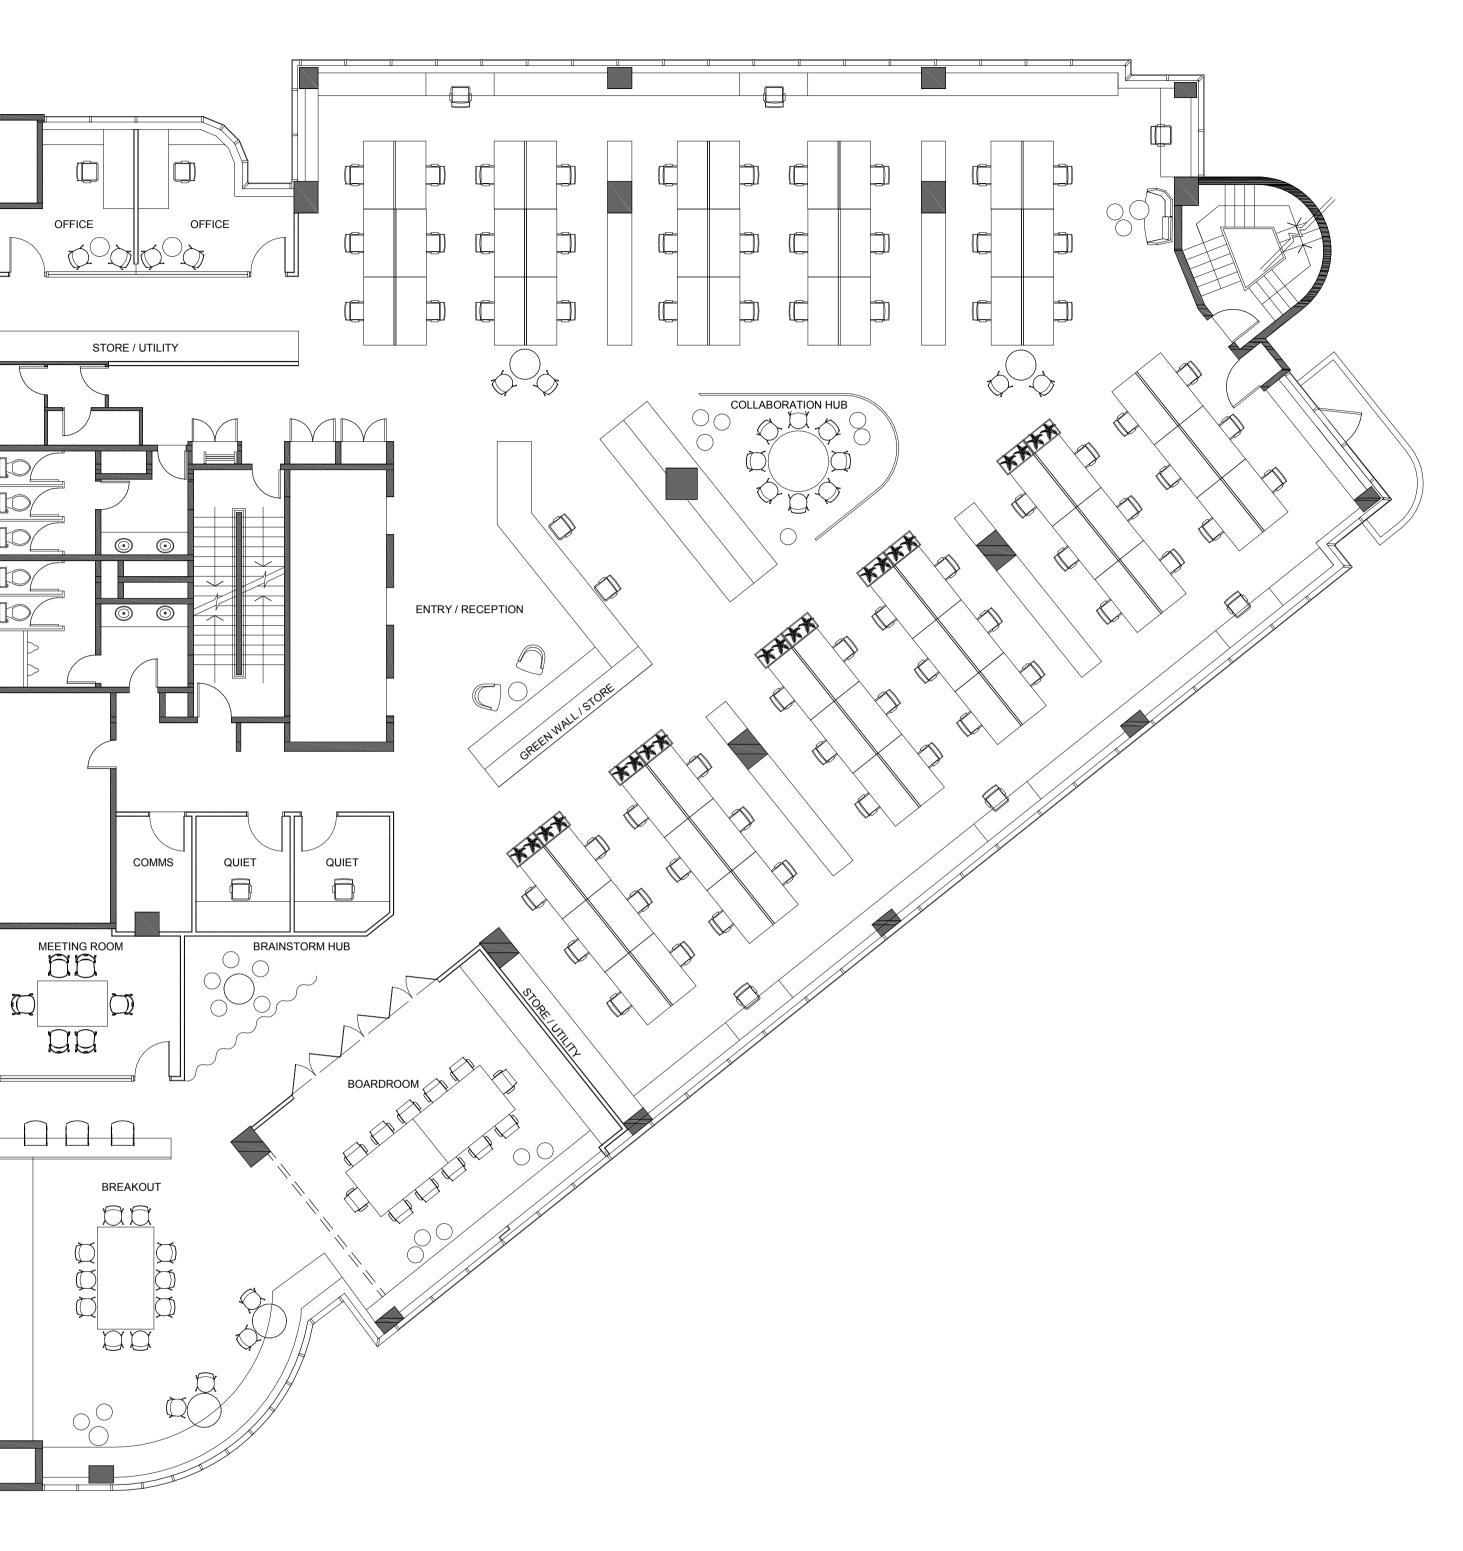

#### ACCOMMODATION SCHEDULE

| WORKSTATIONS<br>HOTDESKS<br>RECEPTION<br>OFFICES                                            | 66<br>6<br>2<br>2 |
|---------------------------------------------------------------------------------------------|-------------------|
| TOTAL WORKPOINTS<br>RATIO = 1 PERSON / 10.3m2                                               | 76                |
| ENCLOSED MEETING ROOMS<br>OPEN MEETING SPACES<br>QUIET ROOMS<br>BREAKOUT<br>UTILITY / STORE | 2<br>2<br>1<br>2  |