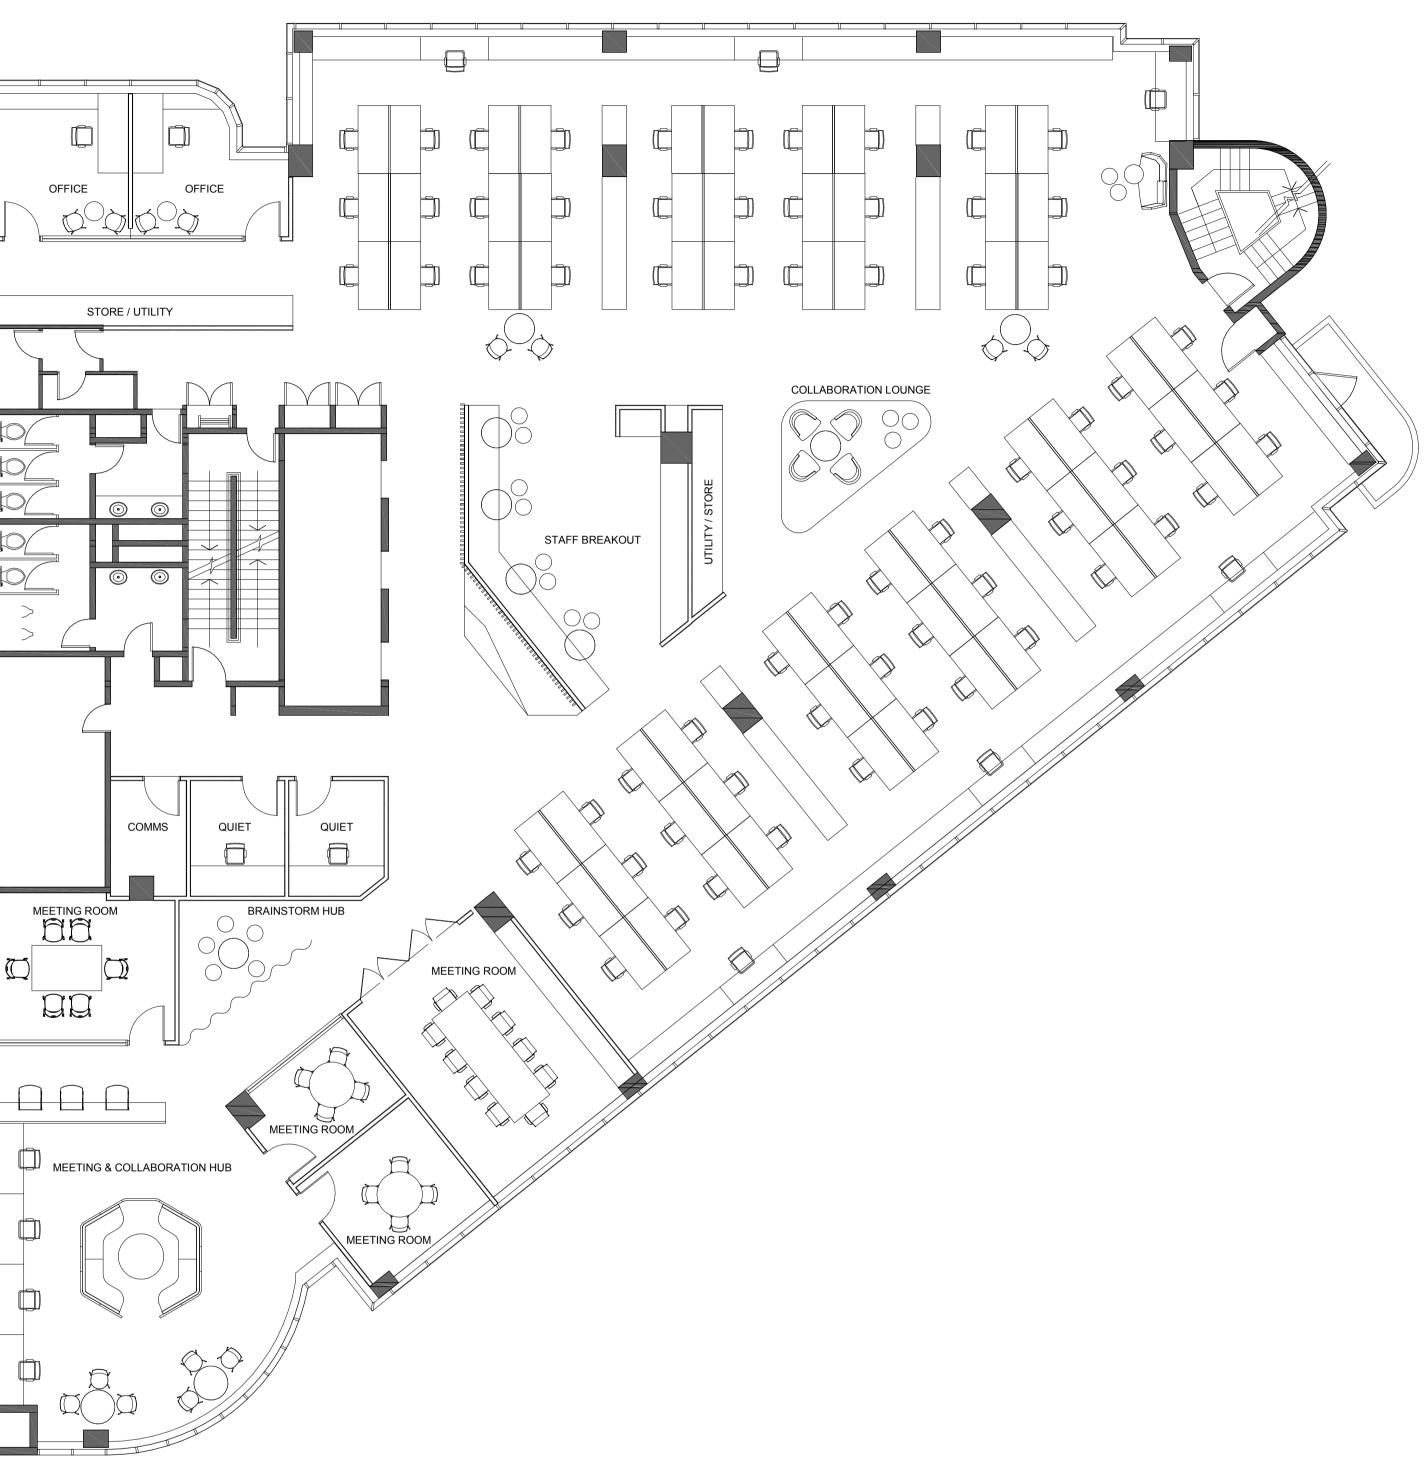

#### ACCOMMODATION SCHEDULE

| WORKSTATIONS                                  | 66 |
|-----------------------------------------------|----|
| HOTDESKS                                      | 10 |
| OFFICES                                       | 2  |
| TOTAL WORKPOINTS<br>RATIO = 1 PERSON / 10.1m2 | 78 |
| ENCLOSED MEETING ROOMS                        | 4  |
| OPEN MEETING SPACES                           | 3  |
| QUIET ROOMS                                   | 2  |
| BREAKOUT                                      | 1  |
| UTILITY / STORE                               | 2  |

# PRELIMINARY

Drawing/Issue No: Project No: Date: A1 Scale

SK03 17371 20/10/2017 1:100