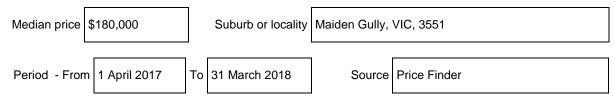

9 -15, 17, 30, 31, 40 – 45, 54, 64,<br>65, 68, 18 – 22 and 32 - 39 | \$           | or range between | \$150,000   | & | \$167,000    |
| Lots 27 – 29 and 23 - 25                                                | \$           | or range between | \$128,000   | & | \$140,000    |
| Lots 2 – 7, 16, 26 and 63                                               | \$           | or range between | \$169,000   | & | \$185,000    |
| Lot 1                                                                   | \$186,000    | or range between | \$*         | & | \$           |
| Lots 70 & 71                                                            | \$230,000    | or range between | \$*         | & | \$           |

Additional entries may be included or attached as required.

#### Unit median sale price





# Comparable property sales

## Unit type or class

| E.g. One bedroom units   | Address of comparable unit      | Price     | Date of sale |
|--------------------------|---------------------------------|-----------|--------------|
| Lots 1 - 22, 26, 30 - 45 | 6 Juilette Court, Maiden Gully  | \$175,000 | 14/11/2016   |
|                          | 2 Juilette Court, Maiden Gully  | \$185,000 | 09/02/2017   |
|                          | 13 Cabernet Drive, Maiden Gully | \$160,000 | 15/03/2017   |

### Unit type or class

| E.g. One bedroom units          | Address of comparable unit      | Price     | Date of sale |
|---------------------------------|---------------------------------|-----------|--------------|
| Lots 27 – 29 and<br>Lots 23 -25 | 9 Merlot Close, Maiden Gully    | \$135