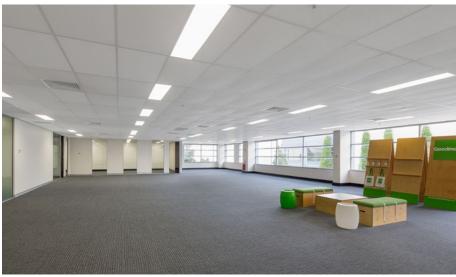

### **Features**

- + 2,986 warehouse with internal clearance up to 9.6m
- + 559 sqm office space
- + Access via one on-grade roller shutter
- + Awning for all-weather loading
- + Ample on-site parking
- + New M5 access ramp.