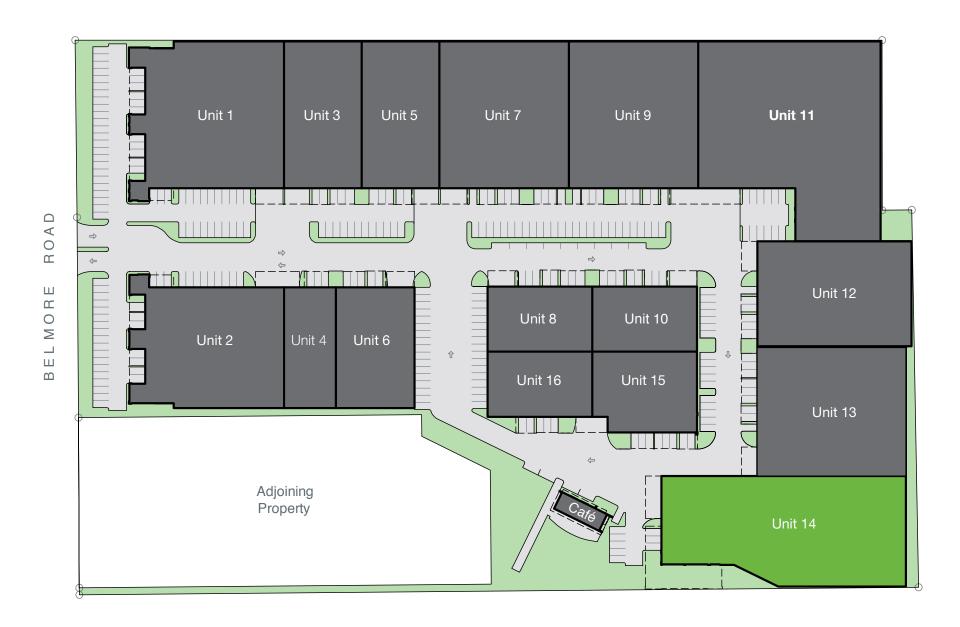

# A clever move

Strategically located on Belmore Road in Riverwood, the estate provides excellent access. Users also benefit from the on-site cafe and close proximity to a range of retail and services available at Centro Roselands shopping centre.

# **CENTRALLY CONNECTED**

75M to Bus stop

700M to M5 Motorway

**1KM** to Canterbury Road

**1.3KM** to Riverwood train station

13.6KM to Sydney Airport

UNIT 14