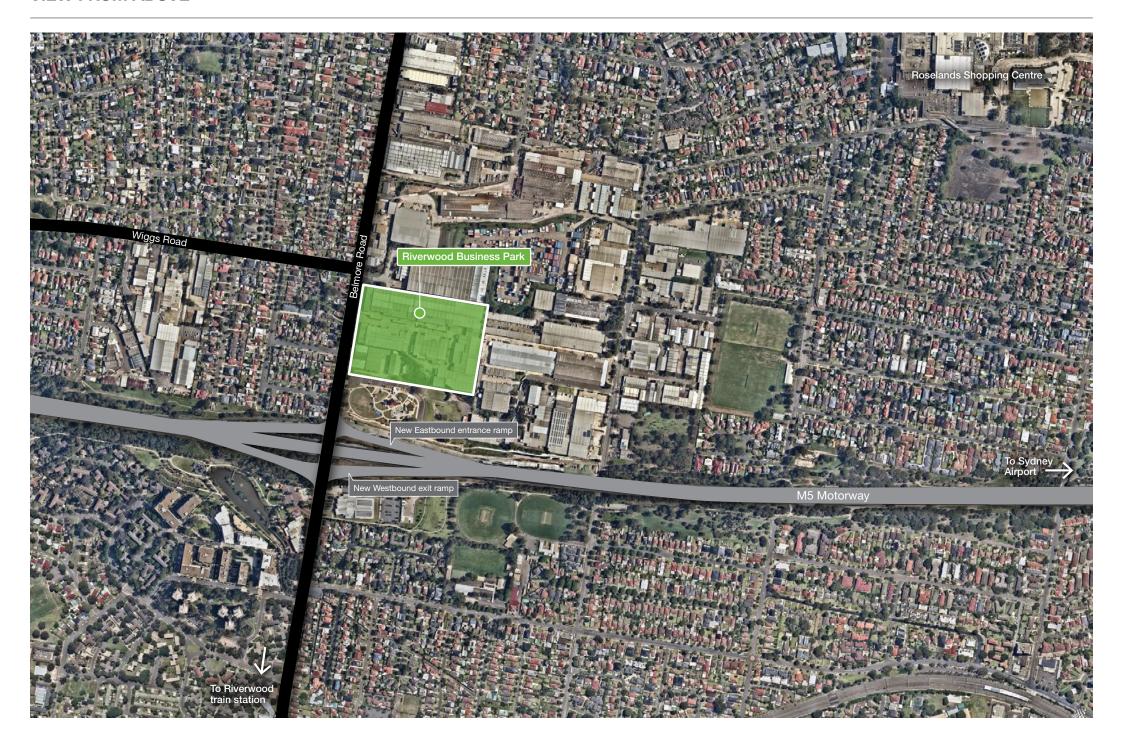

# A clever move

Strategically located on Belmore Road in Riverwood, the estate provides excellent access. Users also benefit from the on-site cafe and close proximity to a range of retail and services available at Centro Roselands shopping centre.

# **CENTRALLY CONNECTED**

75M to Bus stop

700M to M5 Motorway

**1KM** to Canterbury Road

**1.3KM** to Riverwood train station

13.6KM to Sydney Airport

UNIT 14