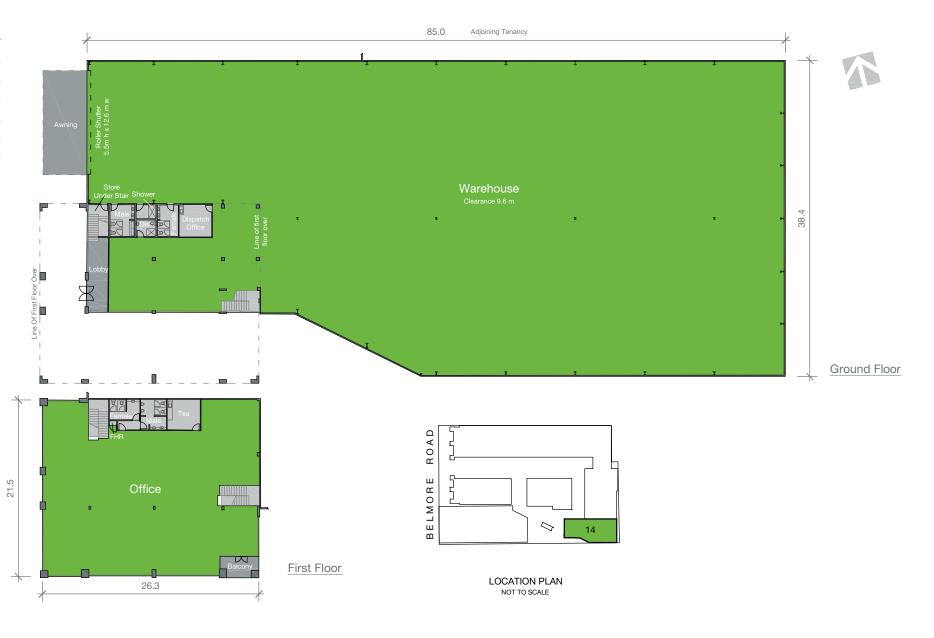

### **Features**

- + 2,986 warehouse with internal clearance up to 9.6m
- + 559 sqm office space
- + Access via one on-grade roller shutter
- + Awning for all-weather loading
- + Ample on-site parking
- + New M5 access ramp.

| AREA SCHEDULE  | SQM     |
|----------------|---------|
| Ground floor   |         |
| Warehouse      | 2,985.6 |
| First floor    |         |
| Office         | 559.7   |
| Total building | 3,569.0 |