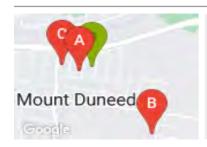

## **COMPARABLE PROPERTIES**

These are the three properties sold within five kilometres of the property for sale in the last 18 months that the estate agent or agent's representative considers to be most comparable to the property for sale.

## 5 ALTITUDE ST, MOUNT DUNEED, VIC 3217

Sale Price

\$915,000

Sale Date: 30/03/2022

Distance from Property: 90m

## 69 AVIATION DR, MOUNT DUNEED, VIC 3217

Sale Price

\$880,000

Sale Date: 01/02/2022

Distance from Property: 616m

15 SOVEREIGN DR, MOUNT DUNEED, VIC 3217 🕮 4 🕒 2

Sale Price

\$922.000

Sale Date: 12/01/2022

Distance from Property: 193m

#### Comparable property sales

These are the three properties sold within five kilometres of the property for sale in the last 18 months that the estate agent or agent's representative considers to be most comparable to the property for sale.

| Address of comparable property          | Price     | Date of sale |
|-----------------------------------------|-----------|--------------|
| 5 ALTITUDE ST, MOUNT DUNEED, VIC 3217   | \$915,000 | 30/03/2022   |
| 69 AVIATION DR, MOUNT DUNEED, VIC 3217  | \$880,000 | 01/02/2022   |
| 15 SOVEREIGN DR, MOUNT DUNEED, VIC 3217 | \$922,000 | 12/01/2022   |