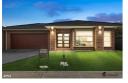

| PECIALIST | 16 Exeter Avenue Derrimut VIC 3026 |   |     | Sold Price | \$695,000 | Sold Date | 04-May-19 |
|-----------|------------------------------------|---|-----|------------|-----------|-----------|-----------|
|           | <b>4</b>                           | 2 | ⇔ 2 |            |           | Distance  | 1.45km    |
|           |                                    |   |     |            |           |           |           |