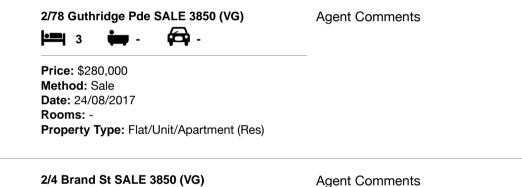

| Address of comparable property |                              | Price     | Date of sale |
|--------------------------------|------------------------------|-----------|--------------|
| 1                              | 2/78 Guthridge Pde SALE 3850 | \$280,000 | 24/08/2017   |
| 2                              | 2/4 Brand St SALE 3850       | \$262,000 | 10/05/2018   |
| 3                              | 11/242a Raglan St SALE 3850  | \$242,000 | 17/08/2018   |

## **Comparable Properties**

2/4 Brand St SALE 3850 (VG)

'⇔ . •**•** 3

Price: \$262,000 Method: Sale Date: 10/05/2018 Rooms: -Property Type: Flat/Unit/Apartment (Res)

11/242a Raglan St SALE 3850 (VG)

Agent Comments