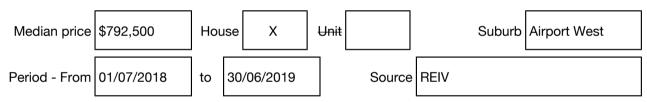

#### Median sale price

Rooms: Property Type: House (Res) Land Size: 746 sqm approx Agent Comments Indicative Selling Price \$970,000 - \$1,050,000 Median House Price Year ending June 2019: \$792,500