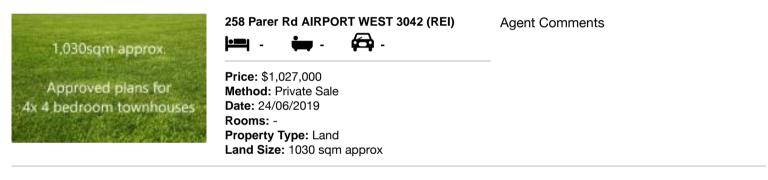

#### Comparable property sales (\*Delete A or B below as applicable)

A\* These are the three properties sold within two kilometres of the property for sale in the last sixmonths that the estate agent or agent's representative considers to be most comparable to the property for sale.

| Address of comparable property | Price | Date of sale |
|--------------------------------|-------|--------------|
| 1                              |       |              |
| 2                              |       |              |
| 3                              |       |              |

## **Comparable Properties**

The estate agent or agent's representative reasonably believes that fewer than three comparable properties were sold within two kilometres of the property for sale in the last six months.