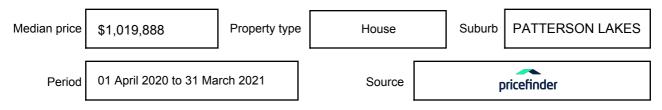

pressed as a single price, or as a price range with the difference between the upper and lower amounts not more than 10% of the lower amount.

This Statement of Information must be provided to a prospective buyer within two business days of a request and displayed at any open for inspection for the property for sale.

It is recommended that the address of the property being offered for sale be checked at

services.land.vic.gov.au/landchannel/content/addressSearch before being entered in this Statement of Information.

### Property offered for sale

Address Including suburb and postcode

49 PIER ONE DRIVE, PATTERSON LAKES, VIC 3197

### Indicative selling price

For the meaning of this price see consumer.vic.gov.au/underquoting

Price Range:

\$800,000 to \$880,000

#### Median sale price



#### **Comparable property sales**

The estate agent or agent's representative reasonably believes that fewer than three comparable properties were sold within two kilometres of the property for sale in the last six months.

| Address of comparable property                 | Price       | Date of sale |
|------------------------------------------------|-------------|--------------|
| 36 SNAPPER POINT DR, PATTERSON LAKES, VIC 3197 | \$2,100,000 | 05/02/2021   |
| 22 PIER ONE DR, PATTERSON LAKES, VIC 3197      | \$1,700,000 | 25/02/2021   |

This Statement of Information was prepared on: 03/05/2021