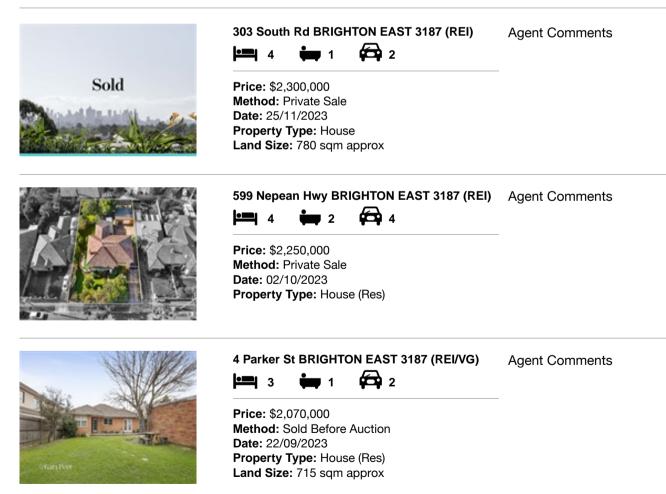

## Comparable property sales (\*Delete A or B below as applicable)

A\* These are the three properties sold within two kilometres of the property for sale in the last six months that the estate agent or agent's representative considers to be most comparable to the property for sale.

| Add | dress of comparable property      | Price       | Date of sale |
|-----|-----------------------------------|-------------|--------------|
| 1   | 303 South Rd BRIGHTON EAST 3187   | \$2,300,000 | 25/11/2023   |
| 2   | 599 Nepean Hwy BRIGHTON EAST 3187 | \$2,250,000 | 02/10/2023   |
| 3   | 4 Parker St BRIGHTON EAST 3187    | \$2,070,000 | 22/09/2023   |

# **Comparable Properties**