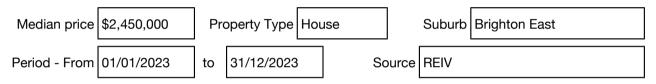

#### Median sale price

04/03/2024 15:31

**Property Type:** House Agent Comments

Indicative Selling Price \$2,295,000 Median House Price Year ending December 2023: \$2,450,000