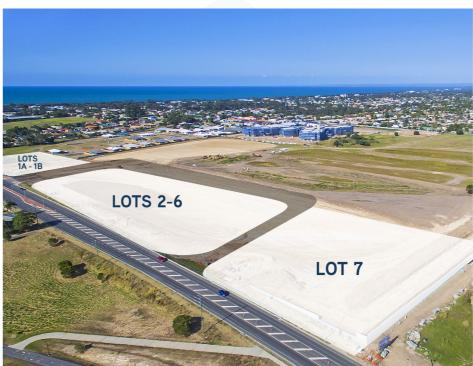

Hervey Bay Heights Commercial precinct offers:

- Elevated positions offering premium exposure to high traffic flow with direct access to and from Main Street
- Situated in close proximity to major shopping district and health precinct
- Front and rear access to each lot
- Perfect opportunity to secure a prime commerical position in one of Queensland's fastest growing regional centers