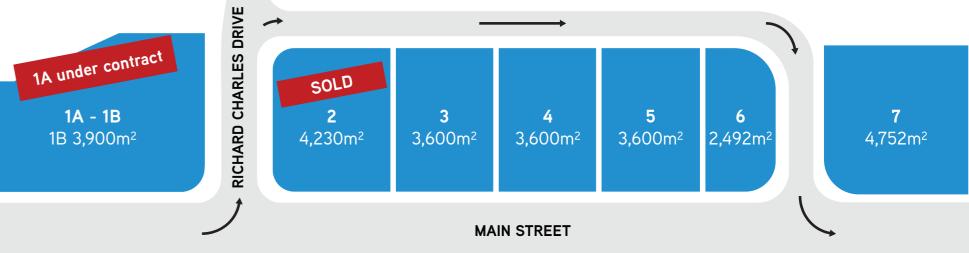

Hervey Bay Heights Commercial precinct offers:

- Elevated positions offering premium exposure to high traffic flow with direct access to and from Main Street
- Situated in close proximity to major shopping district and health precinct
- Front and rear access to each lot
- Perfect opportunity to secure a prime commerical position in one of Queensland's fastest growing regional centers