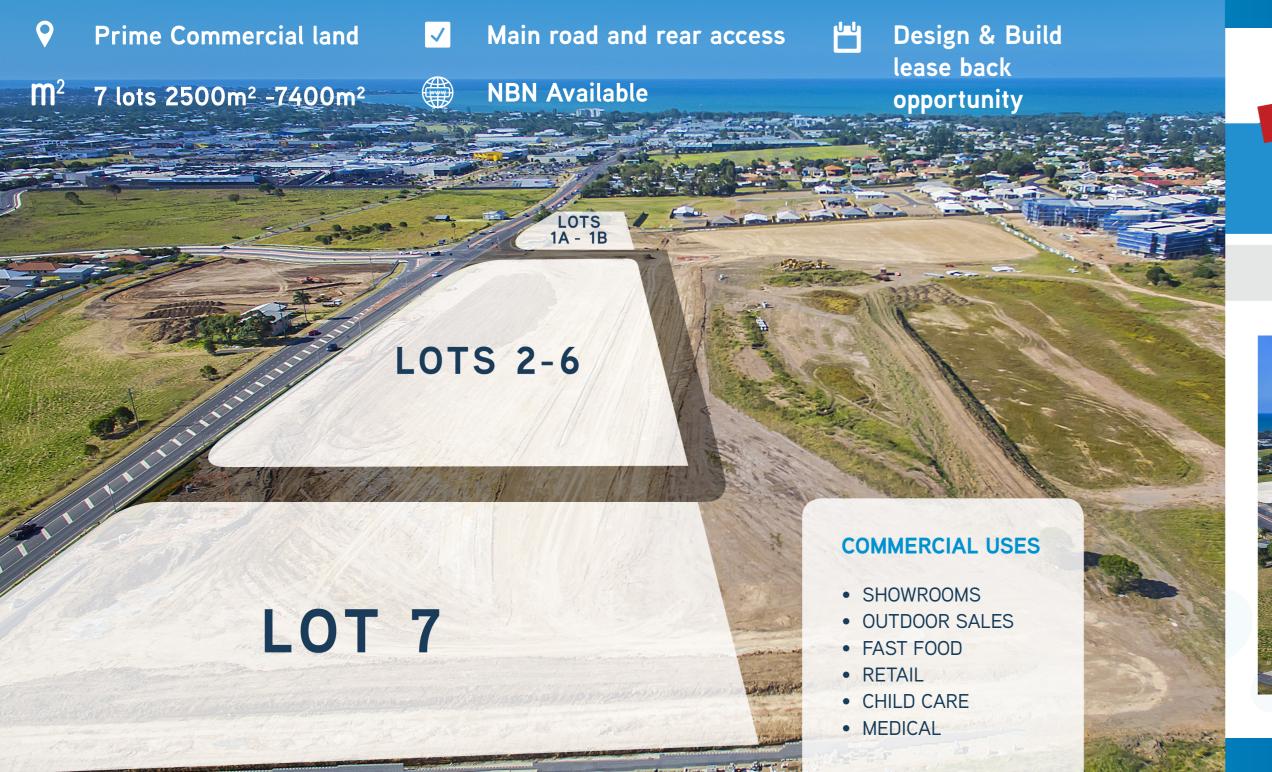

## PRIME COMMERCIAL LAND NOW SELLING

## A suite of land parcels building on the success of the master planned Hervey Bay Heights residential development.

These Main Street fronting lots are now available for a wide range of commercial uses.

Hervey Bay Heights Commercial precinct offers:

- Elevated positions offering premium exposure to high traffic flow with direct access to and from Main Street
- Situated in close proximity to major shopping district and health precinct
- Front and rear access to each lot
- Perfect opportunity to secure a prime commerical position in one of Queensland's fastest growing regional centers