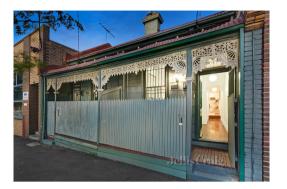

| Address of comparable property |                                         | Price     | Date of sale |
|--------------------------------|-----------------------------------------|-----------|--------------|
| 1                              | 14 Chetwynd St WEST MELBOURNE 3003      | \$940,000 | 02/03/2019   |
| 2                              | 2/1 Plane Tree Way NORTH MELBOURNE 3051 | \$890,000 | 18/04/2019   |
| 3                              | 726 Queensberry St NORTH MELBOURNE 3051 | \$851,000 | 15/01/2019   |

## **Comparable Properties**

14 Chetwynd St WEST MELBOURNE 3003 (REI/VG) 2 
1 
2 
-

Price: \$940,000 Method: Auction Sale Date: 02/03/2019 Rooms: -Property Type: House (Res)

2/1 Plane Tree Way NORTH MELBOURNE 3051 Agent Comments (REI/VG)