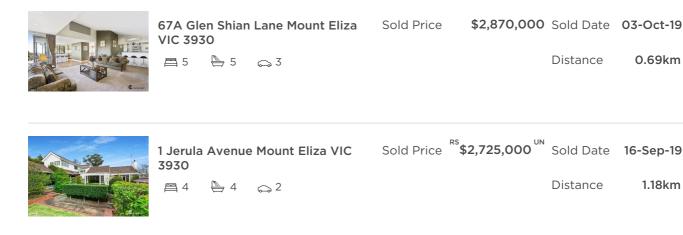

# Comparable property sales (\*Delete A or B below as applicable)

**A\*** These are the three properties sold within two kilometres of the property for sale in the last 6 months that the estate agent or agent's representative considers to be most comparable to the property for sale.

| Address of comparable property              | Price       | Date of sale |  |
|---------------------------------------------|-------------|--------------|--|
| 67A Glen Shian Lane Mount Eliza VIC 3930    | \$2,870,000 | 03-Oct-19    |  |
| 1 Jerula Avenue Mount Eliza VIC 3930        | \$2,725,000 | 16-Sep-19    |  |
| 35 Roehampton Crescent Mount Eliza VIC 3930 | \$2,600,000 | 08-Jul-19    |  |