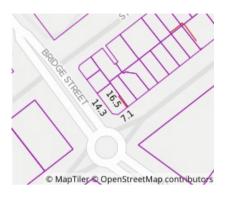

## Comparable property sales (\*Delete A or B below as applicable)

A\* These are the three properties sold within two kilometres of the property for sale in the last six months that the estate agent or agent's representative considers to be most comparable to the property for sale.

| Ad | dress of comparable property       | Price       | Date of sale |
|----|------------------------------------|-------------|--------------|
| 1  | 247 Bridge St PORT MELBOURNE 3207  | \$1,655,000 | 28/10/2022   |
| 2  | 215 Princes St PORT MELBOURNE 3207 | \$1,600,000 | 03/10/2022   |
| 3  | 421 Nott St PORT MELBOURNE 3207    | \$1,550,000 | 02/12/2022   |