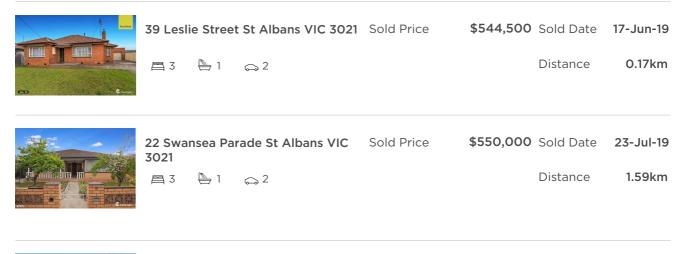

### Comparable property sales (\*Delete A or B below as applicable)

**A\*** These are the three properties sold within two kilometres of the property for sale in the last 6 months that the estate agent or agent's representative considers to be most comparable to the property for sale.

| Address of comparable property            | Price     | Date of sale |  |
|-------------------------------------------|-----------|--------------|--|
| 39 Leslie Street St Albans VIC 3021       | \$544,500 | 17-Jun-19    |  |
| 22 Swansea Parade St Albans VIC 3021      | \$550,000 | 23-Jul-19    |  |
| 28 Chelmsford Crescent St Albans VIC 3021 | \$560,000 | 07-Jun-19    |  |