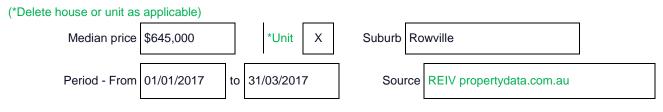

## Median sale price

| (*Delete house or unit as | applicable) |    |            |   | _      |                             |
|---------------------------|-------------|----|------------|---|--------|-----------------------------|
| Median price              | \$645,000   |    | *Unit      | Х | Suburb | Rowville                    |
| Period - From             | 01/01/2017  | to | 31/03/2017 |   | Sourc  | ce REIV propertydata.com.au |