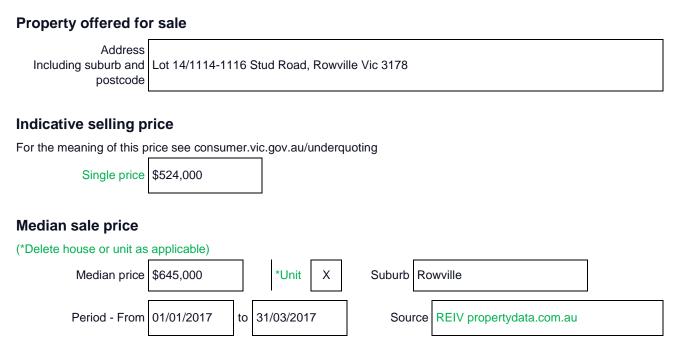

## Property offered for sale

Address Including suburb and Lot 2/1114-1116 Stud Road, Rowville Vic 3178 postcode

## Indicative selling price

For the meaning of this price see consumer.vic.gov.au/underquoting

Single price \$557,000

## Median sale price

| (*Delete house or unit as | applicable) |    |            |   | _      |                             |
|---------------------------|-------------|----|------------|---|--------|-----------------------------|
| Median price              | \$645,000   |    | *Unit      | Х | Suburb | Rowville                    |
| Period - From             | 01/01/2017  | to | 31/03/2017 |   | Sourc  | ce REIV propertydata.com.au |