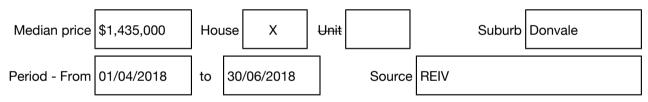

#### Median sale price

Rooms: Property Type: Land Land Size: 1,768 sqm approx Agent Comments Indicative Selling Price \$1,000,000 Median House Price June quarter 2018: \$1,435,000