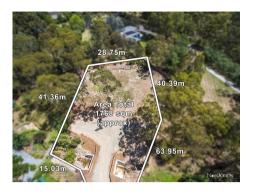

#### Property offered for sale

Address Including suburb and postcode

7a Huggins Road, Donvale Vic 3111

Rooms: Property Type: Land Land Size: 1,768 sqm approx Agent Comments Indicative Selling Price \$1,000,000 Median House Price June quarter 2018: \$1,435,000