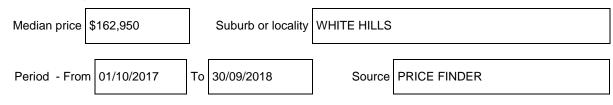

lass

| e.g. One bedroom units             | Single price | _                | Lower price | _ | Higher price |
|------------------------------------|--------------|------------------|-------------|---|--------------|
| Lots 1, 2, 4, 5, 6, 7 & 17 Stage 1 | \$*          | or range between | \$143,000   | & | \$157,300    |
| Lots 29, 30, 31 & 32 Stage 2       | \$*          | or range between | \$159,950   | & | \$179,900    |
| Lot 6                              | \$*          | or range between | \$*         | & | \$           |
| Lot 31                             | \$*          | or range between | \$*         | & | \$           |
| Lot 30                             | \$*          | or range between | \$*         | & | \$           |

### Unit median sale price

### **X VACANT LAND**



### **Comparable property sales**

These are the details of the three units that the estate agent or agent's representative considers to be most comparable to the unit for sale. These units must be of the same type or class as the unit for sale, been sold within the last 18 months, and located within five kilometres of the unit for sale.



## Unit type or class

| E.g. One bedroom units                | Address of comparable unit   | Price      | Date of sale |
|---------------------------------------|------------------------------|------------|--------------|
| All available<br>lots in Stages 1 & 2 | 5 Rheola Drive, White Hills  | \$157,000  | 26/09/2018   |
|                                       | 12 Rheola Drive, White Hills | \$1055,000 | 13/09/2018   |
|