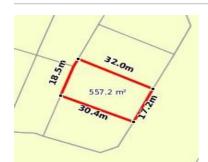

158 ASPINALL ST, GOLDEN SQUARE, VIC 3555 🕮 -

Sale Price

\$167,000

Sale Date: 05/07/2017

Distance from Property: 112m

58 ASPINALL ST, GOLDEN SQUARE, VIC 3555

Sale Price

\$159,500

Sale Date: 17/07/2017

Distance from Property: 0m

ASPINALL ST, GOLDEN SQUARE, VIC 3555

**Sale Price** 

\$164.000

Sale Date: 12/09/2017

Distance from Property: 46m