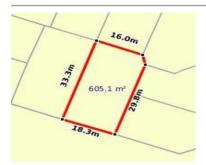

158 ASPINALL ST, GOLDEN SQUARE, VIC 3555 🕮 -

Sale Price

\$167,000

Sale Date: 05/07/2017

Distance from Property: 112m

58 ASPINALL ST, GOLDEN SQUARE, VIC 3555

Sale Price

\$159,500

Sale Date: 17/07/2017

Distance from Property: 0m

ASPINALL ST, GOLDEN SQUARE, VIC 3555

**Sale Price** 

\$164.000

Sale Date: 12/09/2017

Distance from Property: 46m