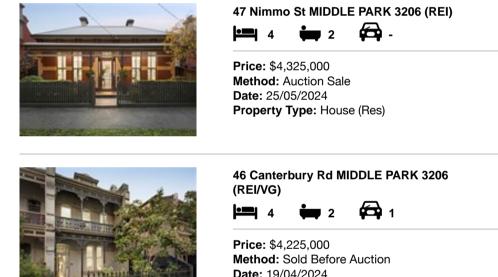

| Add | dress of comparable property      | Price       | Date of sale |
|-----|-----------------------------------|-------------|--------------|
| 1   | 47 Nimmo St MIDDLE PARK 3206      | \$4,325,000 | 25/05/2024   |
| 2   | 46 Canterbury Rd MIDDLE PARK 3206 | \$4,225,000 | 19/04/2024   |
| 3   | 82 Kerferd Rd ALBERT PARK 3206    | \$3,750,000 | 16/03/2024   |

# **Comparable Properties**

Date: 19/04/2024 Property Type: House (Res) Land Size: 349 sqm approx

82 Kerferd Rd ALBERT PARK 3206 (REI) **2** 4

Agent Comments

Agent Comments

Agent Comments

Account - Cayzer | P: 03 9699 5999