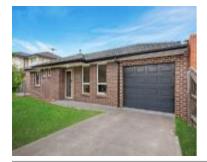

## 1/41 PICKETT ST, RESERVOIR, VIC 3073

Sale Price

\*\$545,000

Sale Date: 24/08/2019

Distance from Property: 120m

## 1/59 BARTON ST, RESERVOIR, VIC 3073

Sale Price

**\*\$550,000** 

Sale Date: 01/08/2019

Distance from Property: 1.2km

# 5 DALEGLEN ST, RESERVOIR, VIC 3073

**Sale Price** 

\*\*\$570.000

Sale Date: 25/05/2019

Distance from Property: 1km

| Address of comparable property       | Price       | Date of sale |
|--------------------------------------|-------------|--------------|
| 1/41 PICKETT ST, RESERVOIR, VIC 3073 | *\$545,000  | 24/08/2019   |
| 1/59 BARTON ST, RESERVOIR, VIC 3073  | *\$550,000  | 01/08/2019   |
| 5 DALEGLEN ST, RESERVOIR, VIC 3073   | **\$570,000 | 25/05/2019   |