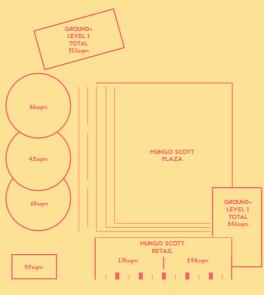

Premium boutique building

Suites ranging from 40<sup>\*</sup>sqm to 300<sup>\*</sup>sqm

Directly servicing 790+\* apartments

High traffic zone between light and heavy rail

Views of the plaza and playground

**Outdoor seating spaces** 

Potential uses: food, beverage and fresh produce, medical, dental

\* Data sourced from the Australian Bureau of Statistics and NSW Transport.

SMITH STREET RETAIL

High traffic zone between light and heavy rail Fronting Smith Street and Flour Mill Way, with outdoor area and landscaped adjoining gardens.

**162<sup>\*</sup>sqm** of indoor space

40<sup>\*</sup>sqm of covered outdoor space

**38**\*sqm of courtyard space

High traffic zone where Flour Mill residents wander into the town center

Potential uses: food, beverage and fresh produce, medical, dental

\* All areas are approximate. \* All floor plans for illustration only