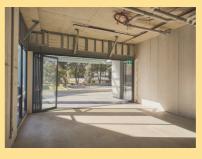

**Outdoor seating spaces** 

Potential uses: food, beverage and fresh produce, medical, dental

\* Data sourced from the Australian Bureau of Statistics and NSW Transport.

SMITH STREET RETAIL

High traffic zone between light and heavy rail Fronting Smith Street and Flour Mill Way, with outdoor area and landscaped adjoining gardens.

**162<sup>\*</sup>sqm** of indoor space

40<sup>\*</sup>sqm of covered outdoor space

**38**\*sqm of courtyard space

High traffic zone where Flour Mill residents wander into the town center

Potential uses: food, beverage and fresh produce, medical, dental