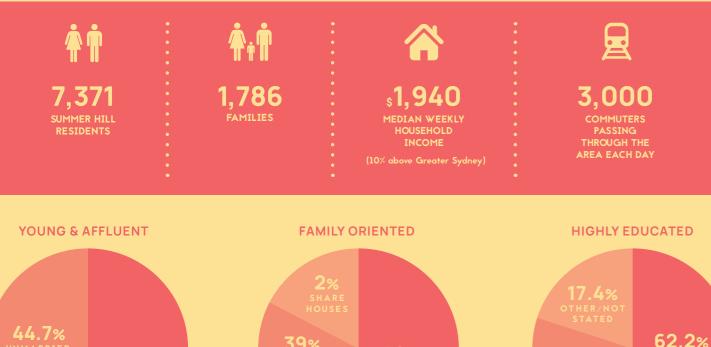

# SUMMER HILL RETAIL OPPORTUNITIES

Summer Hill is an energetic hub where local faces support local spaces. Having experienced rapid gentrification over the past decade, the area is characterised by the large representation of highly educated and skilled young professionals who thrive on finding an identity within their surrounding community.

## SUMMER HILL RESIDENT DEMOGRAPHICS

**CENTRAL PLAZA RETAIL** A place to meet, eat, entertain and relax Across the central plaza lies retail opportunities fronting the community heart of the Flour Mill.