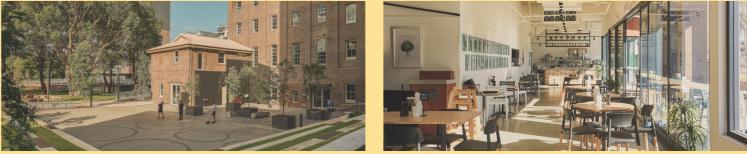

**Outdoor seating spaces** 

Potential uses: food, beverage and fresh produce, medical, dental

\* Data sourced from the Australian Bureau of Statistics and NSW Transport.

SMITH STREET RETAIL

High traffic zone between light and heavy rail Fronting Smith Street and Flour Mill Way, with outdoor area and landscaped adjoining gardens.

**162<sup>\*</sup>sqm** of indoor space

40<sup>\*</sup>sqm of covered outdoor space

**38**\*sqm of courtyard space

High traffic zone where Flour Mill residents wander into the town center

Potential uses: food, beverage and fresh produce, medical, dental