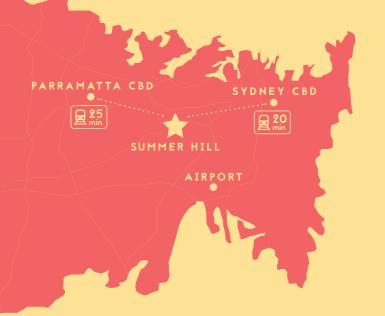

Located just 20 minutes from the Sydney CBD and 25 minutes from Parramatta CBD, with accessibility and amenities, Summer Hill offers a unique retail opportunity in the Inner West.