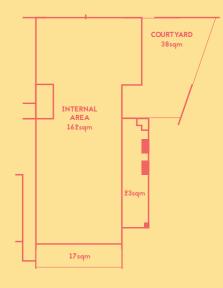

**162<sup>\*</sup>sqm** of indoor space

40<sup>\*</sup>sqm of covered outdoor space

**38**\*sqm of courtyard space

High traffic zone where Flour Mill residents wander into the town center

Potential uses: food, beverage and fresh produce, medical, dental

\* All areas are approximate. \* All floor plans for illustration only