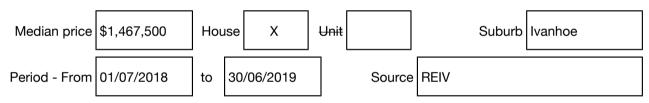

#### Median sale price

Rooms: Property Type: Unit Agent Comments Indicative Selling Price \$1,000,000 - \$1,100,000 Median House Price Year ending June 2019: \$1,467,500