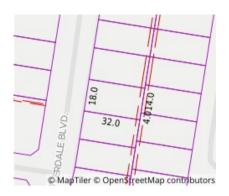

## Property offered for sale

| Address              | 56 Riverdale Boulevard, Mernda Vic 3754 |
|----------------------|-----------------------------------------|
| Including suburb and |                                         |
| postcode             |                                         |
|                      |                                         |

| This Statement of Information was prepared on: | 03/02/2020 10:13 |
|------------------------------------------------|------------------|

Property Type: House Land Size: 576 sqm approx **Agent Comments** 