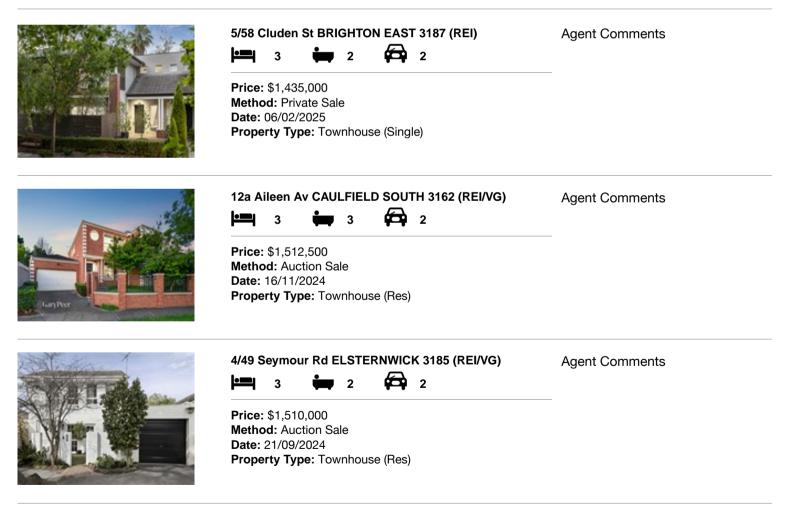

| Address of comparable property |                                    | Price       | Date of sale |
|--------------------------------|------------------------------------|-------------|--------------|
| 1                              | 5/58 Cluden St BRIGHTON EAST 3187  | \$1,435,000 | 06/02/2025   |
| 2                              | 12a Aileen Av CAULFIELD SOUTH 3162 | \$1,512,500 | 16/11/2024   |
| 3                              | 4/49 Seymour Rd ELSTERNWICK 3185   | \$1,510,000 | 21/09/2024   |

# **Comparable Properties**

Account - Belle Property Sandringham | P: 03 9521 9800 | F: 03 9521 9840

The State of Victoria owns the copyright in the property sales data and reproduction of that data in any way without the consent of the State of Victoria will constitute a breach of the Copyright Act 1968 (Cth). The State of Victoria does not warrant the accuracy or completeness of the licensed material and any person using or relying upon such information does so on the basis that the State of Victoria accepts no responsibility or liability whatsoever for any errors, faults, defects or omissions in the information supplied. This information is supplied by Property Data Pty Ltd on behalf of the Real Estate Institute of Victoria. The information contained herein is to be used as a guide only. Although every care has been taken in the preparation of the information, we stress that particulars herein are for information only and do not constitute representations by the Owners or Agent. Sales data is provided as a guide to market activity, and we do not necessarily claim to have acted as the selling agent in these transactions.