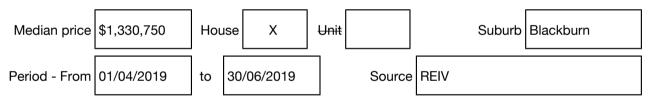

#### Median sale price

Rooms: Property Type: House Land Size: 670 sqm approx Agent Comments Indicative Selling Price \$1,200,000 Median House Price June quarter 2019: \$1,330,750