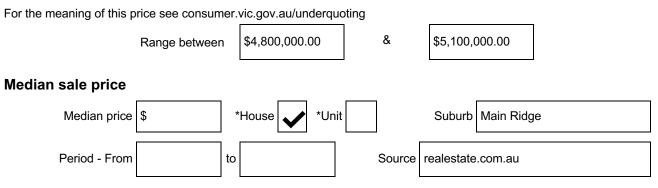

The indicative selling price in this Statement of Information may be expressed as a single price, or as a price range with the difference between the upper and lower amounts not more than 10% of the lower amount.

## Indicative selling price

Important advice about the median sale price: When this Statement of Information was prepared, publicly available information providing median sale prices of residential property in the suburb or locality in which the property offered for sale is situated, and our sales records (if any), did not provide a median sale price that met the requirements of section 47AF (2)(b) of the Estate Agents Act 1980.