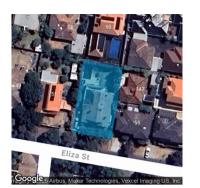

#### Property offered for sale

| Address              | 53 Eliza Street, Black Rock Vic 3193 |
|----------------------|--------------------------------------|
| Including suburb and |                                      |
| postcode             |                                      |
|                      |                                      |
|                      |                                      |