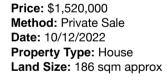

176 Clark St PORT MELBOURNE 3207 (REI)

**▶** 2 **₺** 

**-**

Agent Comments

172 Albert St PORT MELBOURNE 3207

(REI/VG)

**-**3

**Price:** \$1,490,000 **Method:** Auction Sale **Date:** 03/12/2022