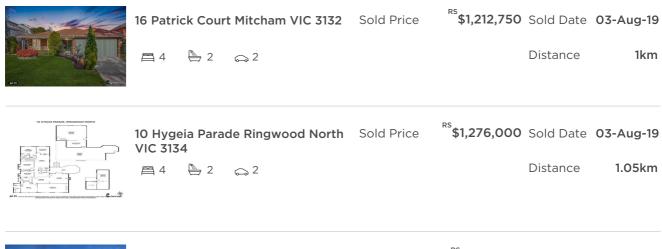

### Comparable property sales (\*Delete A or B below as applicable)

**A\*** These are the three properties sold within two kilometres of the property for sale in the last 6 months that the estate agent or agent's representative considers to be most comparable to the property for sale.

| Address of comparable property           | Price       | Date of sale |
|------------------------------------------|-------------|--------------|
| 16 Patrick Court Mitcham VIC 3132        | \$1,212,750 | 03-Aug-19    |
| 10 Hygeia Parade Ringwood North VIC 3134 | \$1,276,000 | 03-Aug-19    |
| 14 Walmer Street Ringwood VIC 3134       | \$1,111,000 | 31-Aug-19    |