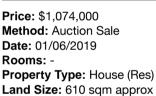

| Address of comparable property |                                      | Price       | Date of sale |
|--------------------------------|--------------------------------------|-------------|--------------|
| 1                              | 25 Samuel Rd BLACKBURN SOUTH 3130    | \$1,074,000 | 01/06/2019   |
| 2                              | 21 Boyd St BLACKBURN SOUTH 3130      | \$1,066,000 | 01/06/2019   |
| 3                              | 18 Edinburgh Rd BLACKBURN SOUTH 3130 | \$1,058,800 | 03/06/2019   |

### **Comparable Properties**

25 Samuel Rd BLACKBURN SOUTH 3130 (REI/VG) 3 
2 
2

Agent Comments

Agent Comments

Agent Comments

21 Boyd St BLACKBURN SOUTH 3130 (REI/VG) 4 2 1 Price: \$1,066,000

Method: Auction Sale Date: 01/06/2019 Rooms: -Property Type: House (Res) Land Size: 533 sqm approx