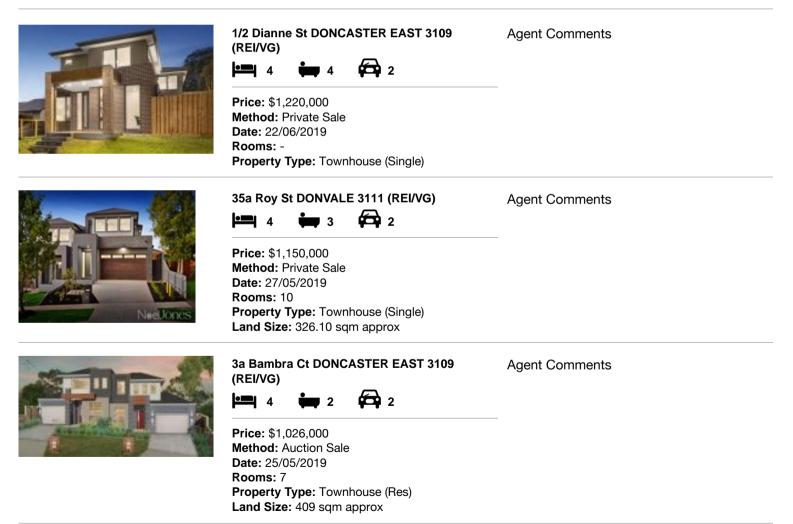

#### Comparable property sales (\*Delete A or B below as applicable)

A\* These are the three properties sold within two kilometres of the property for sale in the last six months that the estate agent or agent's representative considers to be most comparable to the property for sale.

| Address of comparable property |                                   | Price       | Date of sale |
|--------------------------------|-----------------------------------|-------------|--------------|
| 1                              | 1/2 Dianne St DONCASTER EAST 3109 | \$1,220,000 | 22/06/2019   |
| 2                              | 35a Roy St DONVALE 3111           | \$1,150,000 | 27/05/2019   |
| 3                              | 3a Bambra Ct DONCASTER EAST 3109  | \$1,026,000 | 25/05/2019   |