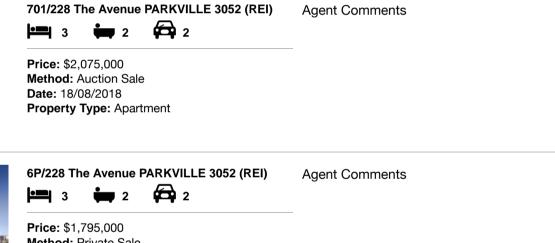

| Ade | dress of comparable property      | Price       | Date of sale |
|-----|-----------------------------------|-------------|--------------|
| 1   | 701/228 The Avenue PARKVILLE 3052 | \$2,075,000 | 18/08/2018   |
| 2   | 6P/228 The Avenue PARKVILLE 3052  | \$1,795,000 | 26/01/2017   |
| 3   | 401/228 The Avenue PARKVILLE 3052 | \$1,770,000 | 03/06/2017   |