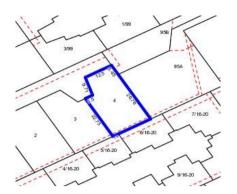

20a Ryrie St HEALESVILLE 3777 (REI/VG)

Price: \$300,000 Method: Private Sale Date: 25/09/2018 Rooms: -

Property Type: Land

**Agent Comments** 

**- |** 

Price: \$232,500 Method: Sale Date: 26/09/2018 Rooms: -

Property Type: Land

Land Size: 1818 sqm approx

Agent Comments

Account - Mark Gunther First National | P: 03 5962 3030 | F: 03 5962 2599

Generated: 14/03/2019 13:22