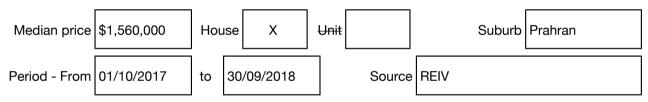

### Median sale price

### Comparable property sales (\*Delete A or B below as applicable)

A\* These are the three properties sold within two kilometres of the property for sale in the last six months that the estate agent or agent's representative considers to be most comparable to the property for sale.