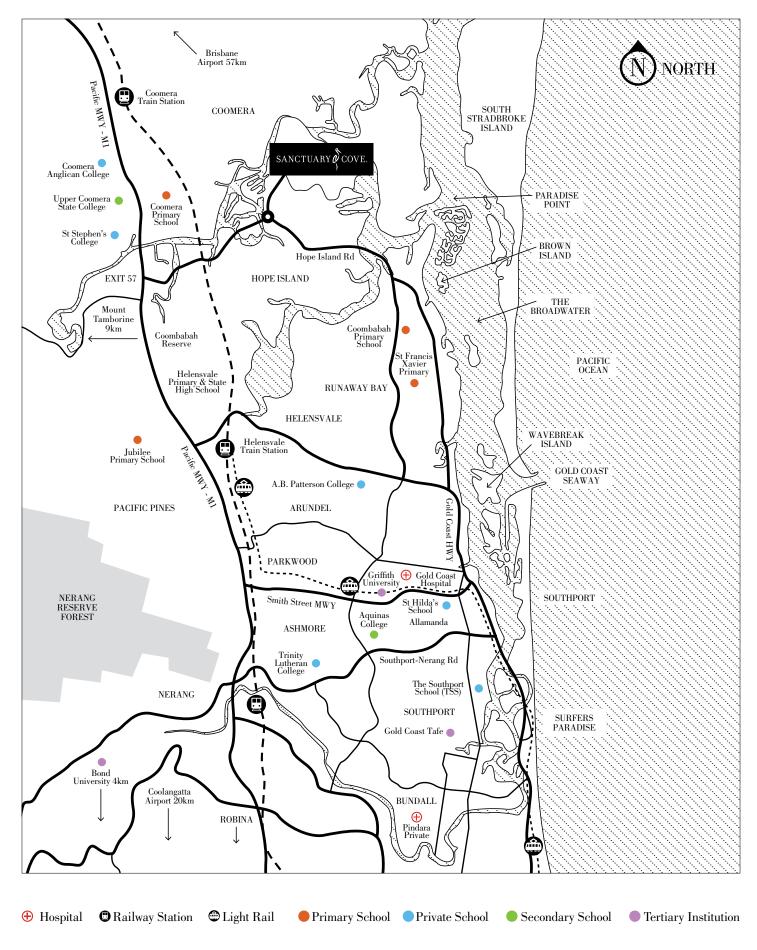

### SANCTUARYCOVE.COM 07 5577 6500

SANCTUARY COVE SALES CENTRE Jabiru House, Masthead Way, Sanctuary Cove Open Monday to Friday 8.30am - 5pm and Saturday & Sunday 10am - 4pm Take exit 57 off the M1

#### SANCTUARYCOVE.COM 07 5577 6500

SANCTUARY COVE SALES CENTRE Jabiru House, Masthead Way, Sanctuary Cove Open Monday to Friday 8.30am - 5pm and Saturday & Sunday 10am - 4pm Take exit 57 off the M1