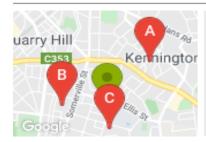

## **COMPARABLE PROPERTIES**

These are the three properties sold within five kilometres of the property for sale in the last 18 months that the estate agent or agent's representative considers to be most comparable to the property for sale.

18 MAHON AVE, KENNINGTON, VIC 3550

Sale Price

\$390,000

Sale Date: 26/06/2019

Distance from Property: 876m

5 MARGARET CRES, FLORA HILL, VIC 3550

Sale Price

\$392,000

Sale Date: 15/03/2019

Distance from Property: 600m

3 CAMBRIAN CRT, FLORA HILL, VIC 3550

Sale Price

\$352,500

Sale Date: 25/10/2018

Distance from Property: 319m

#### Comparable property sales

These are the three properties sold within five kilometres of the property for sale in the last 18 months that the estate agent or agent's representative considers to be most comparable to the property for sale.

| Address of comparable property        | Price     | Date of sale |
|---------------------------------------|-----------|--------------|
| 18 MAHON AVE, KENNINGTON, VIC 3550    | \$390,000 | 26/06/2019   |
| 5 MARGARET CRES, FLORA HILL, VIC 3550 | \$392,000 | 15/03/2019   |
| 3 CAMBRIAN CRT, FLORA HILL, VIC 3550  | \$352,500 | 25/10/2018   |