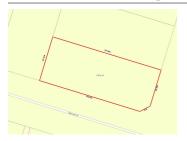

# 37 HAMMER STREET, FLORA HILL, VIC

**Indicative Selling Price** 

For the meaning of this price see consumer.vic.au/underquoting

Single Price: \$380,000

Provided by: Danny Crowle, Bendigo Property Plus

### Property offered for sale

|           | Address    |  |  |
|-----------|------------|--|--|
| Including | suburb and |  |  |
|           | postcode   |  |  |

37 HAMMER STREET, FLORA HILL, VIC 3550