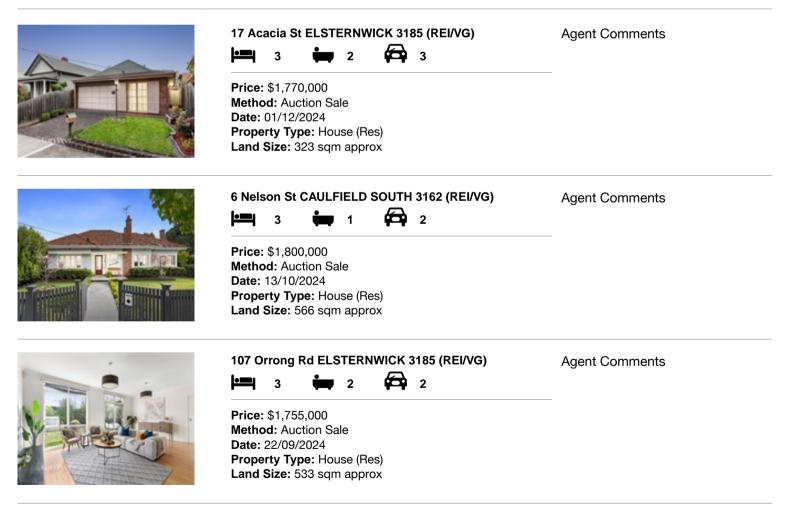

#### Comparable property sales (\*Delete A or B below as applicable)

A\* These are the three properties sold within two kilometres of the property for sale in the last six months that the estate agent or agent's representative considers to be most comparable to the property for sale.

| Ade | dress of comparable property     | Price       | Date of sale |
|-----|----------------------------------|-------------|--------------|
| 1   | 17 Acacia St ELSTERNWICK 3185    | \$1,770,000 | 01/12/2024   |
| 2   | 6 Nelson St CAULFIELD SOUTH 3162 | \$1,800,000 | 13/10/2024   |
| 3   | 107 Orrong Rd ELSTERNWICK 3185   | \$1,755,000 | 22/09/2024   |