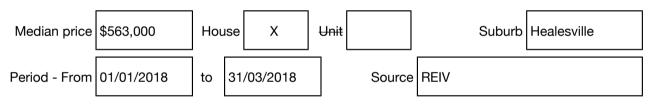

#### Median sale price

Rooms: Property Type: Agent Comments Indicative Selling Price \$600,000 - \$630,000 Median House Price March quarter 2018: \$563,000