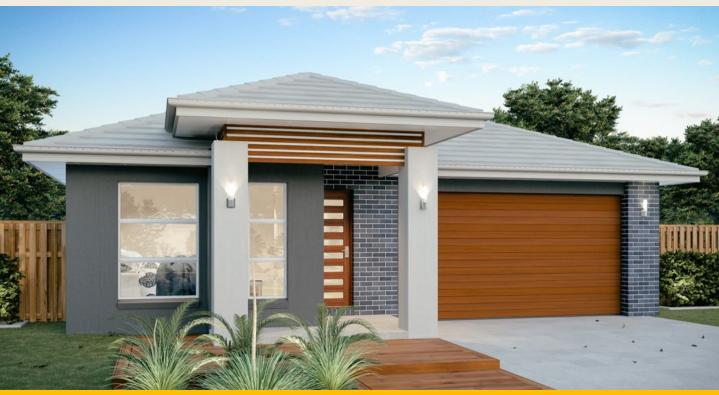

## **HOUSE & LAND PACKAGE** \$419,196\*

Facade disclaimer: Façade included, photo may included items not include in the price, consult the builders sales consultant for full list of inclusions.

Land 350 sqm | House 220.11 sqm

Weston 24 by Oracle Platinum Homes

Waterlea Estate, Walloon Lot 422

## **HOUSE FEATURES:**

- Steel Frame & Colorbond Roof
- 2 x Split System Air Conditioning units
- 2440mm Ceiling Height
- Stone Benchtops to Kitchen, Cold Water Tap to Fridge Space
- Rinnai Continuous Hot Water System
- LED Downlights throughout
- Ceiling Fans to Bedrooms & Alfresco, Flyscreens
- Façade as shown
- Feature Entry Front Door
- Turf, Fencing & Gate

## \$419,196 \*

Land size: 350 sgm | Home size: 220.11 sgm

Weston 24 by
Oracle Platinum Homes

ALFRESCO

ROBE

ROBE

ROBE

ROBE