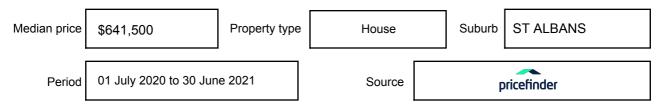

n may be expressed as a single price, or as a price range with the difference between the upper and lower amounts not more than 10% of the lower amount.

This Statement of Information must be provided to a prospective buyer within two business days of a request and displayed at any open for inspection for the property for sale.

It is recommended that the address of the property being offered for sale be checked at

services.land.vic.gov.au/landchannel/content/addressSearch before being entered in this Statement of Information.

## Property offered for sale

Address Including suburb and postcode

44 ANDREW ROAD, ST ALBANS, VIC 3021

## Indicative selling price

For the meaning of this price see consumer.vic.gov.au/underquoting

Price Range:

\$730,000 to \$760,000

#### Median sale price



#### **Comparable property sales**

These are the three properties sold within two kilometres of the property for sale in the last six months that the estate agent or agent's representative considers to be most comparable to the property for sale.

| Address of comparable property     | Price      | Date of sale |
|------------------------------------|------------|--------------|
| 3 ROSS ST, ST ALBANS, VIC 3021     | \$730,000  | 04/08/2021   |
| 35 GRACE ST, ST ALBANS, VIC 3021   | *\$731,000 | 31/07/2021   |
| 3 PIMELEA TCE, ST ALBANS, VIC 3021 | \$750,000  | 20/06/2021   |

This Statement of Information was prepared on: 15