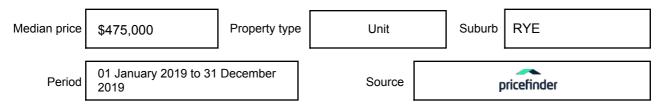

### **MEDIAN SALE PRICE**

RYE, VIC, 3941

Suburb Median Sale Price (Unit)

\$475,000

01 January 2019 to 31 December 2019

Provided by: pricefinder

**RayWhite** 

#### Median sale price