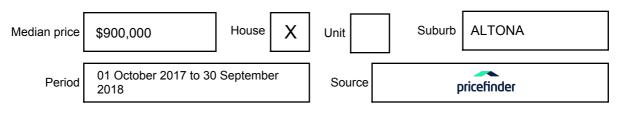

ay be expressed as a single price, or as a price range with the difference between the upper and lower amounts not more than 10% of the lower amount.

This Statement of Information must be provided to a prospective buyer within two business days of a request and displayed at any open for inspection for the property for sale.

It is recommended that the address of the property being offered for sale be checked at

services.land.vic.gov.au/landchannel/content/addressSearch before being entered in this Statement of Information.

## Property offered for sale

Address Including suburb and postcode

244 QUEEN STREET, ALTONA, VIC 3018

## Indicative selling price

For the meaning of this price see consumer.vic.gov.au/underquoting

Price Range:

\$1,000,000 to \$1,100,000

#### Median sale price



#### **Comparable property sales**

These are the three properties sold within two kilometres of the property for sale in the last six months that the estate agent or agent's representative considers to be most comparable to the property for sale.

| Address of comparable property  | Price        | Date of sale |
|---------------------------------|--------------|--------------|
| 50 BRACKEN GR, ALTONA, VIC 3018 | *\$1,170,000 | 15/09/2018   |
| 55 BRACKEN GR, ALTONA, VIC 3018 | \$1,160,000  | 04/07/2018   |
| 8 ROSE ST, ALTONA, VIC 3018     | \$1,150,000  | 15/05/2018   |