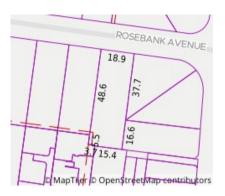

# Property offered for sale

| Address              | 3 Rosebank Avenue, Strathmore Vic 3041 |
|----------------------|----------------------------------------|
| Including suburb and |                                        |
| postcode             |                                        |
|                      |                                        |
| posicode             |                                        |

Property Type: House

Land Size: 1030.772 sqm approx

A rare opportunity to secure your family's future in Strathmore's exclusive Rosebank Estate. Immaculately presented inside and out, the home's versatile design providing 5 generous sized bedrooms, 3 bathrooms and an in door pool perfect for all year round.