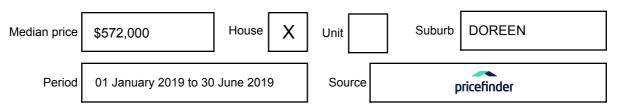

# Statement of Information Single residential property located in the Melbourne metropolitan area

Sections 47AF of the Estate Agents Act 1980

## Property offered for sale

Address Including suburb and postcode

22 SHOAL CIRCUIT, DOREEN, VIC 3754

### Indicative selling price

For the meaning of this price see consumer.vic.gov.au/underquoting

Price Range:

\$600,000 to \$640,000

### Median sale price



#### **Comparable property sales**

These are the three properties sold within two kilometres of the property for sale in the last six months that the estate agent or agent's representative considers to be most comparable to the property for sale.

| Address of comparable property     | Price       | Date of sale |
|------------------------------------|-------------|--------------|
| 5 SANDOVER ST, DOREEN, VIC 3754    | \$575,000   | 13/04/2019   |
| 12 SASSAFRAS AVE, DOREEN, VIC 3754 | **\$630,000 | 29/05/2019   |
| 9 STATURE ST, DOREEN, VIC 3754     | **\$620,000 | 27/06/2019   |