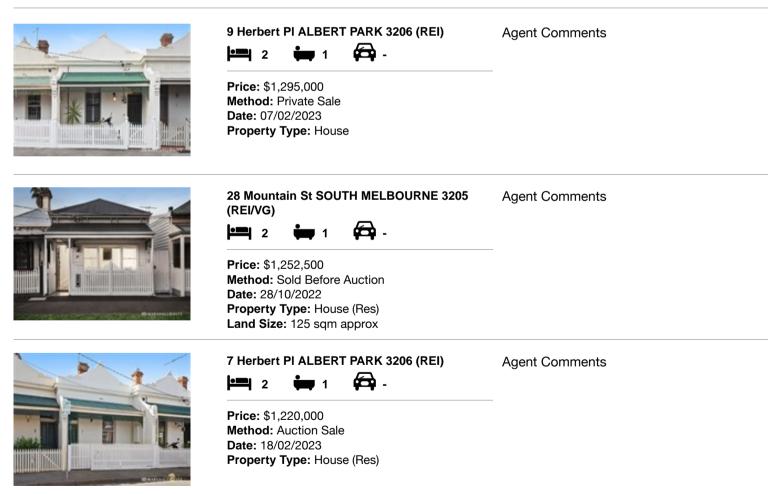

#### Comparable property sales (\*Delete A or B below as applicable)

A\* These are the three properties sold within two kilometres of the property for sale in the last six months that the estate agent or agent's representative considers to be most comparable to the property for sale.

| Ade | dress of comparable property        | Price       | Date of sale |
|-----|-------------------------------------|-------------|--------------|
| 1   | 9 Herbert PI ALBERT PARK 3206       | \$1,295,000 | 07/02/2023   |
| 2   | 28 Mountain St SOUTH MELBOURNE 3205 | \$1,252,500 | 28/10/2022   |
| 3   | 7 Herbert PI ALBERT PARK 3206       | \$1,220,000 | 18/02/2023   |